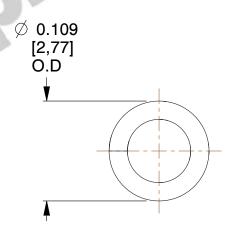

## **NOTES:**

1. Material: Music Wire 2. Finish: Glod Irridite

3. Ends: Closed 4. Total Coils: 8.500

5. Sugg. Max. Deflection: 0.080 (in) 6. Sugg. Max. Load: 4.100 (lbs)

7. All Drawing Dimensions are in Inches [mm]