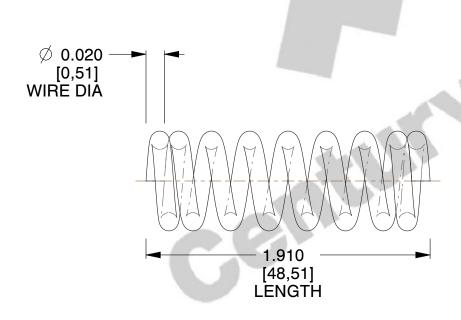

## **NOTES:**

1. Material: Music Wire 2. Finish: Glod Irridite

3. Ends: Closed 4. Total Coils: 8.500

5. Sugg. Max. Deflection: 0.080 (in) 6. Sugg. Max. Load: 4.100 (lbs)

7. All Drawing Dimensions are in Inches [mm]