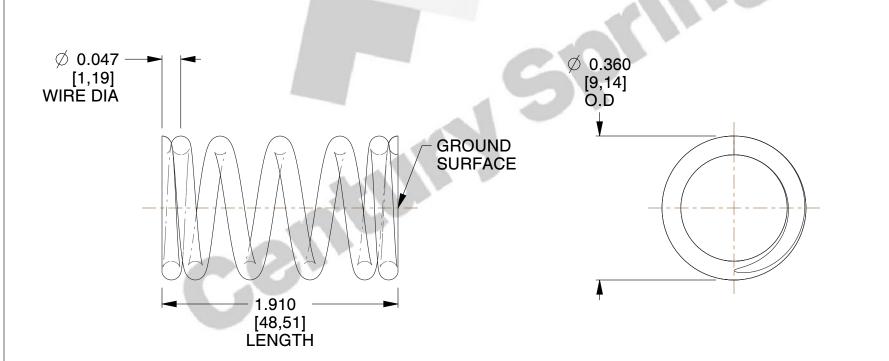

## **NOTES:**

1. Material : Stainless Steel

2. Finish: Glod Irridite

3. Ends: Closed and Ground

4. Total Coils: 6.000

5. Sugg. Max. Deflection: 0.200 (in)6. Sugg. Max. Load: 10.000 (lbs)

7. All Drawing Dimensions are in Inches [mm]

SCALE

4.167

COMPONENT SPRINGS

BB-17

COMPRESSION SPRINGS

UNIT

INCH [mm]

SHEET