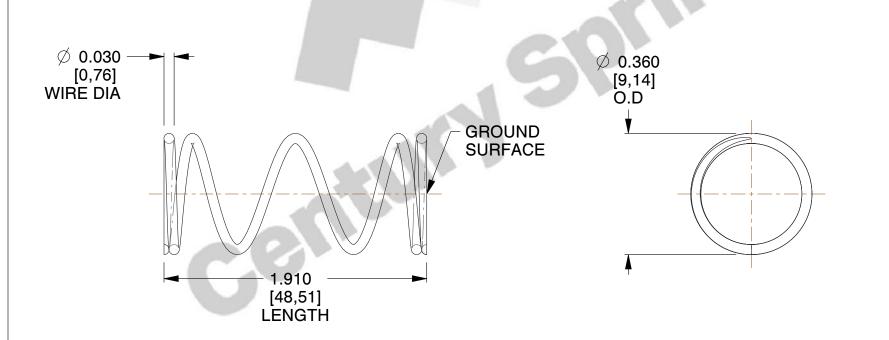

## **NOTES:**

1. Material : Stainless Steel

2. Finish: Glod Irridite

3. Ends: Closed and Ground

4. Total Coils: 5.000

5. Sugg. Max. Deflection : 0.290 (in)6. Sugg. Max. Load : 2.800 (lbs)

7. All Drawing Dimensions are in Inches [mm]