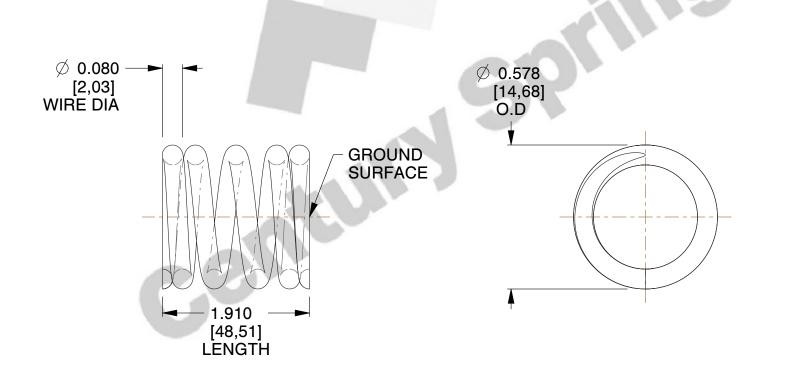

## **NOTES:**

1. Material : Stainless Steel

2. Finish: Glod Irridite

3. Ends: Closed and Ground

4. Total Coils: 5.000

5. Sugg. Max. Deflection: 0.190 (in)6. Sugg. Max. Load: 27.000 (lbs)

7. All Drawing Dimensions are in Inches [mm]

2.595

SCALE

COMPRESSION SPRINGS

COMPONENT

**BB-80** 

UNIT
INCH [mm]
SHEET

**SPRINGS**