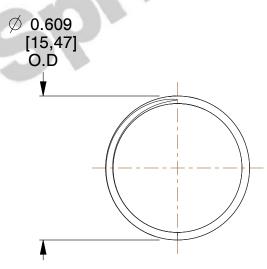

## **NOTES:**

1. Material : Spring Steel 2. Finish: Glod Irridite

3. Ends: Closed and Ground

4. Total Coils: 7.000

5. Sugg. Max. Deflection: 0.460 (in) 6. Sugg. Max. Load: 0.730 (lbs)

7. All Drawing Dimensions are in Inches [mm]

SCALE

2.463

| COMPONENT           | SPRINGS |          |
|---------------------|---------|----------|
| BB-98               |         | UNIT     |
|                     |         | INCH [mm |
| COMPRESSION SPRINGS | SHEET   |          |
|                     |         | 1 of 1   |