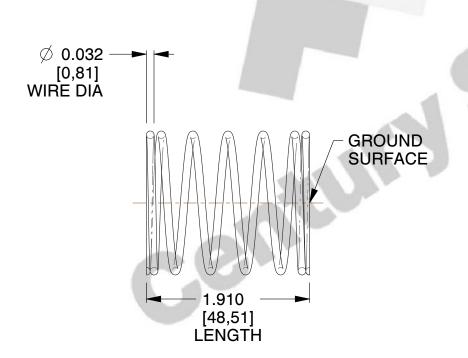

## **NOTES:**

1. Material : Spring Steel 2. Finish: Glod Irridite

3. Ends: Closed and Ground

4. Total Coils: 7.000

5. Sugg. Max. Deflection: 0.460 (in) 6. Sugg. Max. Load: 0.730 (lbs)

7. All Drawing Dimensions are in Inches [mm]

SCALE

2.463

| COMPONENT           | SPRINGS |          |
|---------------------|---------|----------|
| BB-98               |         | UNIT     |
|                     |         | INCH [mm |
| COMPRESSION SPRINGS | SHEET   |          |
|                     |         | 1 of 1   |