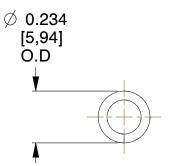

## **NOTES:**

Material : Spring Steel
 Finish : Glod Irridite

3. Ends: Closed

4. Total Coils: 19.000

5. Sugg. Max. Deflection: 0.340 (in)6. Sugg. Max. Load: 10.000 (lbs)

7. All Drawing Dimensions are in Inches [mm]