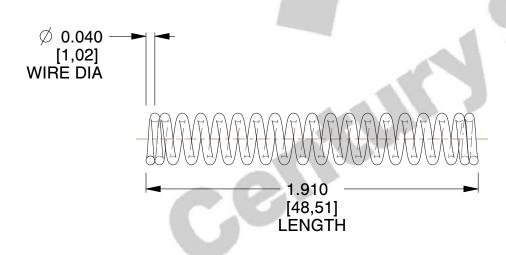

## **NOTES:**

Material : Spring Steel
 Finish : Glod Irridite

3. Ends: Closed

4. Total Coils: 19.000

5. Sugg. Max. Deflection: 0.340 (in)6. Sugg. Max. Load: 10.000 (lbs)

7. All Drawing Dimensions are in Inches [mm]