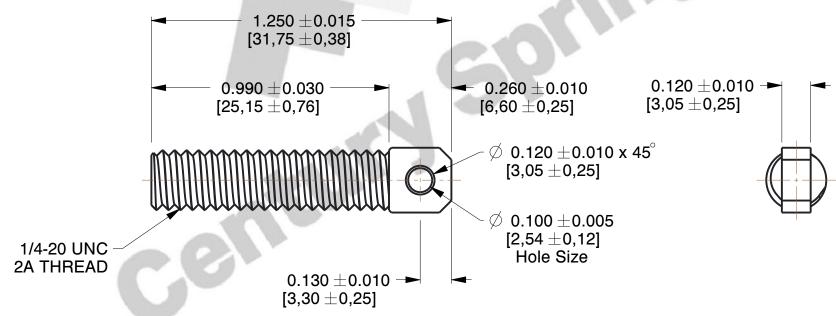

## **NOTES:**

1. Material : C 1022 Steel 2. Finish : None - N

3. All Drawing Dimensions are in Inches [mm]

This file and any associated information and specifications are provided for reference and evaluation purposes only, and is subject to change without notice. MW Industries makes no representations, warranties or guarantees as to the appropriateness, accuracy, completeness, or suitability for any purpose, of the file, information or specifications. You are solely responsible for the use of the file, information or specifications.

## **COMPONENT**

SPRING ANCHORS

**CSA-70** 

UNIT
INCH [mm]

SHEET

1 of 1

SPRING ANCHORS