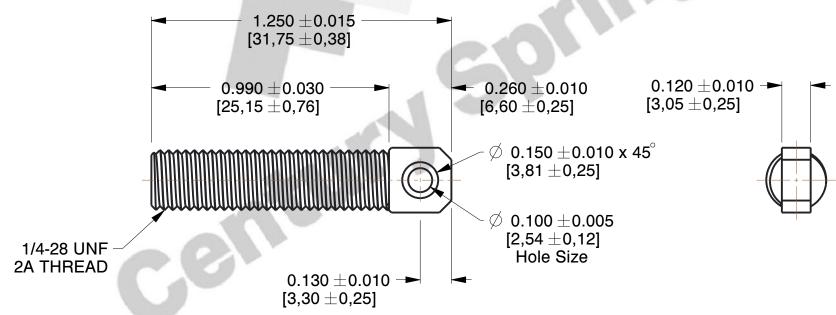

## **NOTES:**

1. Material : C 1022 Steel 2. Finish : None - N

3. All Drawing Dimensions are in Inches [mm]

This file and any associated information and specifications are provided for reference and evaluation purposes only, and is subject to change without notice. MW Industries makes no representations, warranties or guarantees as to the appropriateness, accuracy, completeness, or suitability for any purpose, of the file, information or specifications. You are solely responsible for the use of the file, information or specifications.

## **COMPONENT**

SPRING ANCHORS

**CSA-80** 

UNIT
INCH [mm]

SPRING ANCHORS

SHEET 1 of 1