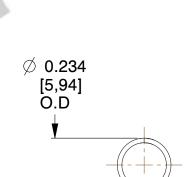

## **NOTES:**

1. Material : Stainless Steel 2. Finish : Glod Irridite

3. Ends: Closed

4. Total Coils: 20.000

5. Sugg. Max. Deflection: 1.000 (in)6. Sugg. Max. Load: 1.200 (lbs)

7. All Drawing Dimensions are in Inches [mm]