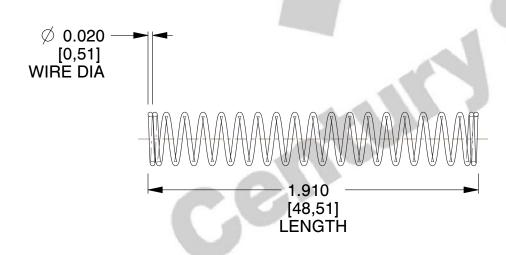

## **NOTES:**

1. Material : Stainless Steel 2. Finish : Glod Irridite

3. Ends: Closed

4. Total Coils: 20.000

5. Sugg. Max. Deflection: 1.000 (in)6. Sugg. Max. Load: 1.200 (lbs)

7. All Drawing Dimensions are in Inches [mm]