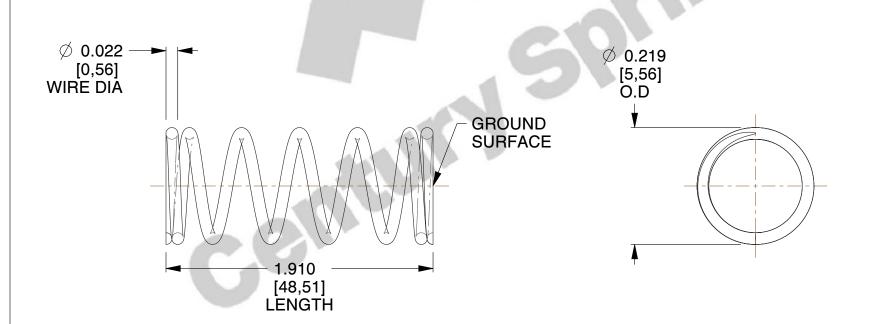

## **NOTES:**

1. Material : Stainless Steel

2. Finish: Glod Irridite

3. Ends: Closed and Ground

4. Total Coils: 7.000

5. Sugg. Max. Deflection: 0.250 (in)6. Sugg. Max. Load: 1.900 (lbs)

7. All Drawing Dimensions are in Inches [mm]

SCALE

5.563

COMPONENT SPRINGS

EE-24

COMPRESSION SPRINGS

UNIT
INCH [mm]
SHEET
1 of 1