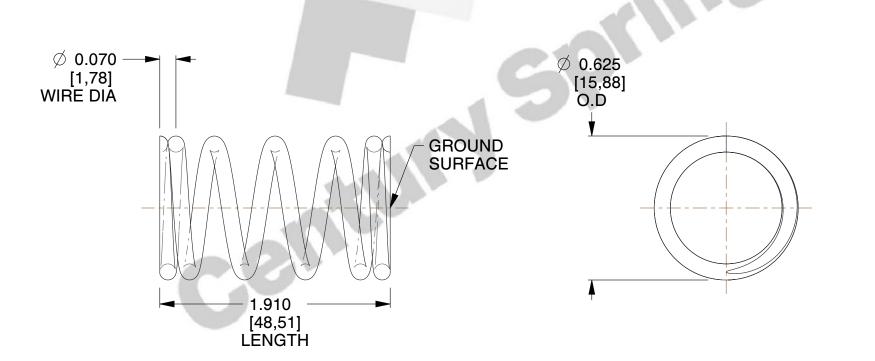

## **NOTES:**

1. Material : Spring Steel 2. Finish : Glod Irridite

3. Ends: Closed and Ground

4. Total Coils: 6.000

Sugg. Max. Deflection: 0.370 (in)
 Sugg. Max. Load: 19.000 (lbs)

7. All Drawing Dimensions are in Inches [mm]

SCALE

2.400

COMPONENT SPRINGS

EE-40

COMPRESSION SPRINGS

UNIT
INCH [mm]
SHEET