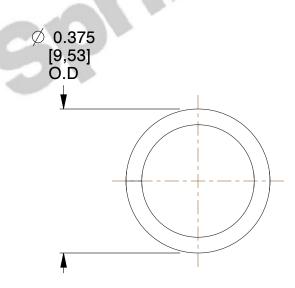

## **NOTES:**

1. Material : Spring Steel 2. Finish : Glod Irridite

3. Ends : Closed 4. Total Coils : 4.500

5. Sugg. Max. Deflection: 0.160 (in) 6. Sugg. Max. Load: 7.000 (lbs)

7. All Drawing Dimensions are in Inches [mm]