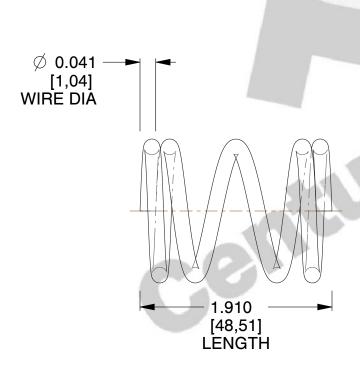

## **NOTES:**

1. Material : Spring Steel 2. Finish : Glod Irridite

3. Ends : Closed 4. Total Coils : 4.500

5. Sugg. Max. Deflection: 0.160 (in) 6. Sugg. Max. Load: 7.000 (lbs)

7. All Drawing Dimensions are in Inches [mm]