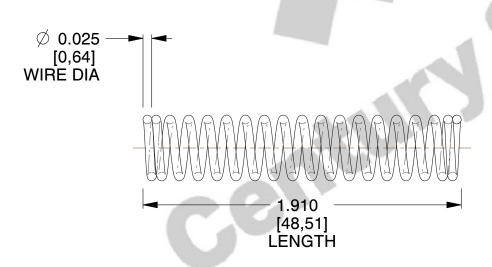

## **NOTES:**

1. Material: Music Wire

2. Finish: Zinc - Z 3. Ends: Closed

4. Total Coils: 18.000

5. Sugg. Max. Deflection: 0.430 (in)6. Sugg. Max. Load: 3.600 (lbs)

7. All Drawing Dimensions are in Inches [mm]