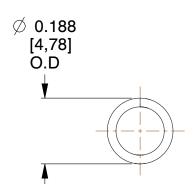

## **NOTES:**

1. Material: Music Wire

2. Finish: Zinc - Z 3. Ends: Closed

4. Total Coils: 18.000

5. Sugg. Max. Deflection: 0.430 (in)6. Sugg. Max. Load: 3.600 (lbs)

7. All Drawing Dimensions are in Inches [mm]