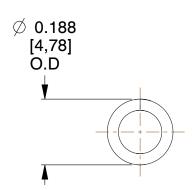

## **NOTES:**

1. Material: Spring Steel

2. Finish: Zinc - Z 3. Ends: Closed

4. Total Coils: 16.000

5. Sugg. Max. Deflection: 0.230 (in)6. Sugg. Max. Load: 6.700 (lbs)

7. All Drawing Dimensions are in Inches [mm]