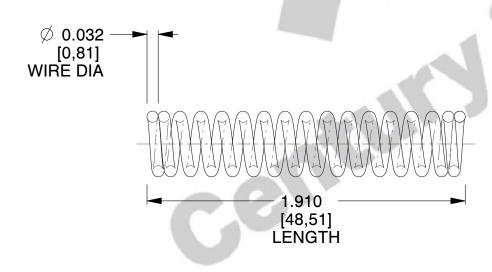

## **NOTES:**

1. Material: Spring Steel

2. Finish: Zinc - Z 3. Ends: Closed

4. Total Coils: 16.000

5. Sugg. Max. Deflection: 0.230 (in)6. Sugg. Max. Load: 6.700 (lbs)

7. All Drawing Dimensions are in Inches [mm]