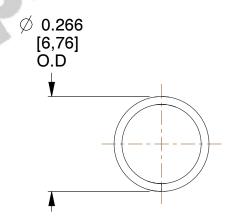

## **NOTES:**

1. Material: Music Wire

2. Finish: Zinc - Z 3. Ends: Closed

4. Total Coils: 9.000

5. Sugg. Max. Deflection: 0.590 (in)6. Sugg. Max. Load: 2.000 (lbs)

7. All Drawing Dimensions are in Inches [mm]