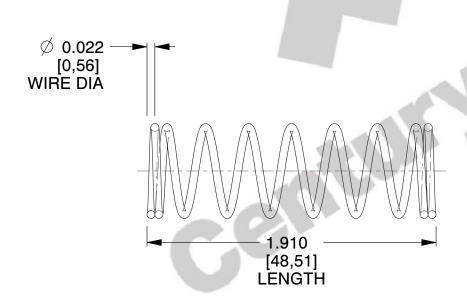

## **NOTES:**

1. Material: Music Wire

2. Finish: Zinc - Z 3. Ends: Closed

4. Total Coils: 9.000

5. Sugg. Max. Deflection: 0.590 (in)6. Sugg. Max. Load: 2.000 (lbs)

7. All Drawing Dimensions are in Inches [mm]