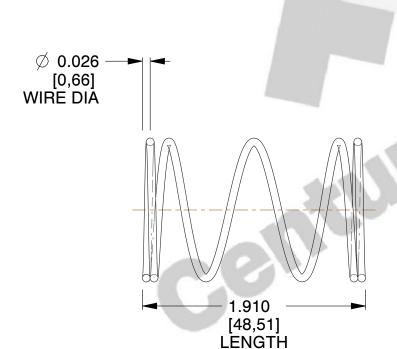

## **NOTES:**

1. Material: Stainless Steel

2. Finish: Glod Irridite

3. Ends: Closed

4. Total Coils: 5.000

5. Sugg. Max. Deflection: 0.590 (in)

6. Sugg. Max. Load: 1.200 (lbs)

7. All Drawing Dimensions are in Inches [mm]