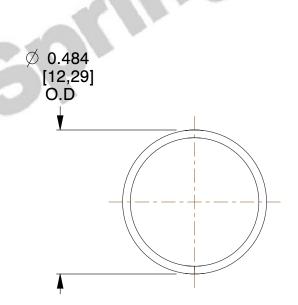

## **NOTES:**

1. Material: Stainless Steel

2. Finish: Glod Irridite

3. Ends: Closed

4. Total Coils: 5.000

5. Sugg. Max. Deflection: 0.590 (in)

6. Sugg. Max. Load: 1.200 (lbs)

7. All Drawing Dimensions are in Inches [mm]