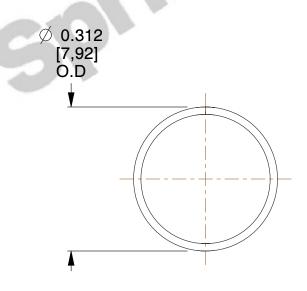

## **NOTES:**

1. Material : Music Wire 2. Finish : Glod Irridite

3. Ends : Closed 4. Total Coils : 6.000

5. Sugg. Max. Deflection: 0.330 (in)6. Sugg. Max. Load: 0.300 (lbs)

7. All Drawing Dimensions are in Inches [mm]