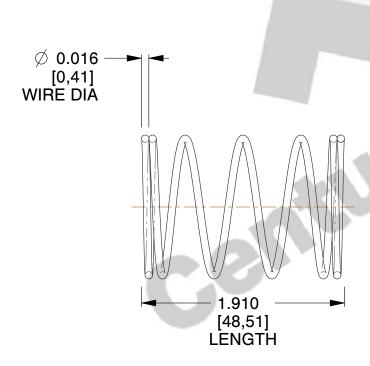

## **NOTES:**

1. Material : Music Wire 2. Finish : Glod Irridite

3. Ends : Closed 4. Total Coils : 6.000

5. Sugg. Max. Deflection: 0.330 (in)6. Sugg. Max. Load: 0.300 (lbs)

7. All Drawing Dimensions are in Inches [mm]