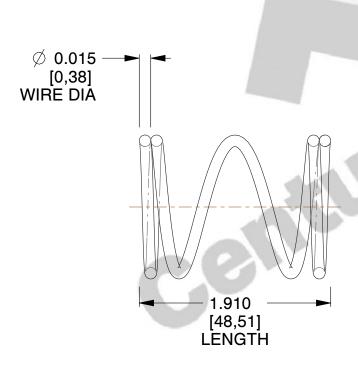

## **NOTES:**

1. Material : Music Wire 2. Finish : Glod Irridite

3. Ends : Closed 4. Total Coils : 4.000

5. Sugg. Max. Deflection: 0.150 (in) 6. Sugg. Max. Load: 1.100 (lbs)

7. All Drawing Dimensions are in Inches [mm]