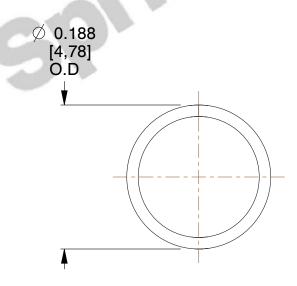

## **NOTES:**

1. Material : Music Wire 2. Finish : Glod Irridite

3. Ends : Closed 4. Total Coils : 4.000

5. Sugg. Max. Deflection: 0.150 (in) 6. Sugg. Max. Load: 1.100 (lbs)

7. All Drawing Dimensions are in Inches [mm]