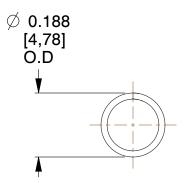

## **NOTES:**

1. Material : Stainless Steel

2. Finish: Glod Irridite

3. Ends: Closed

4. Total Coils: 20.000

5. Sugg. Max. Deflection: 0.560 (in) 6. Sugg. Max. Load: 0.850 (lbs)

7. All Drawing Dimensions are in Inches [mm]









This file and any associated information and specifications are provided for reference and evaluation purposes only, and is subject to change without notice. MW Industries makes no representations, warranties or guarantees as to the appropriateness, accuracy, completeness, or suitability for any purpose, of the file, information or specifications. You are solely responsible for the use of the file, information or specifications.

This drawing is the property of MW Industries. It contains confidential, proprietary information that is MW Industries property. Do not disclose to or duplicate for others except as authorized by MW Industries.

SCALE

3.546

COMPONENT SPRINGS

FF-65

COMPRESSION SPRINGS

UNIT
INCH [mm]
SHEET
1 of 1