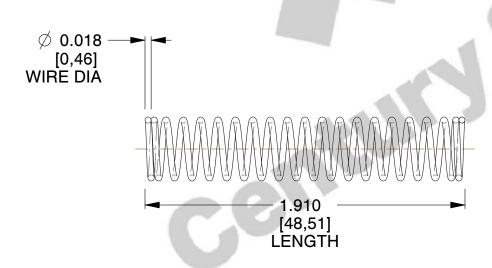

## **NOTES:**

1. Material : Stainless Steel

2. Finish: Glod Irridite

3. Ends: Closed

4. Total Coils: 20.000

5. Sugg. Max. Deflection: 0.560 (in) 6. Sugg. Max. Load: 0.850 (lbs)

7. All Drawing Dimensions are in Inches [mm]