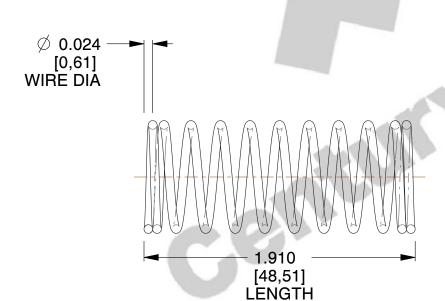

## **NOTES:**

1. Material : Stainless Steel

2. Finish: Glod Irridite

3. Ends: Closed

4. Total Coils: 11.000

5. Sugg. Max. Deflection: 0.460 (in)6. Sugg. Max. Load: 0.890 (lbs)

7. All Drawing Dimensions are in Inches [mm]