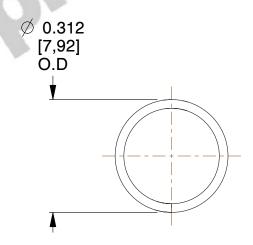

## **NOTES:**

1. Material : Stainless Steel

2. Finish: Glod Irridite

3. Ends: Closed

4. Total Coils: 11.000

5. Sugg. Max. Deflection: 0.460 (in)6. Sugg. Max. Load: 0.890 (lbs)

7. All Drawing Dimensions are in Inches [mm]









This file and any associated information and specifications are provided for reference and evaluation purposes only, and is subject to change without notice. MW Industries makes no representations, warranties or guarantees as to the appropriateness, accuracy, completeness, or suitability for any purpose, of the file, information or specifications. You are solely responsible for the use of the file, information or specifications.

This drawing is the property of MW Industries. It contains confidential, proprietary information that is MW Industries property. Do not disclose to or duplicate for others except as authorized by MW Industries.

SCALE

3.766

FF-93

COMPRESSION SPRINGS

SPRINGS

INC.
SI

UNIT
INCH [mm]
SHEET