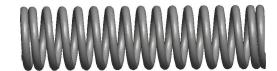

## **NOTES:**

1. Material : Spring Steel 2. Finish: Gold Irridite - GI

3. Ends: Closed and Ground

4. Total Coils: 17.000

5. Sugg. Max. Deflection: 0.640 (in) 6. Sugg. Max. Load: 8.500 (lbs)

7. All Drawing Dimensions are in Inches [mm]