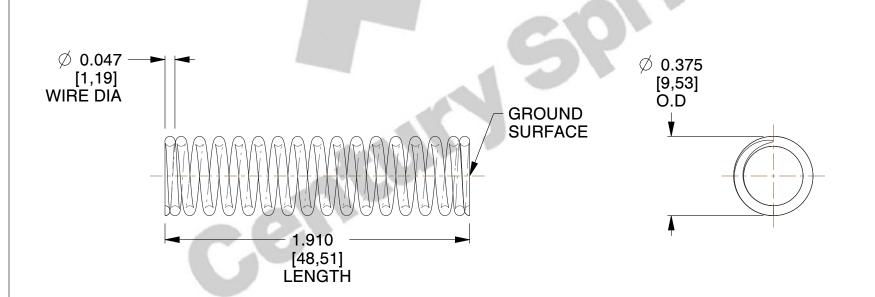

## **NOTES:**

1. Material : Spring Steel 2. Finish: Gold Irridite - GI

3. Ends: Closed and Ground

4. Total Coils: 17.000

5. Sugg. Max. Deflection: 0.640 (in) 6. Sugg. Max. Load: 8.500 (lbs)

7. All Drawing Dimensions are in Inches [mm]

SCALE

2.204

| COMPONENT           | SPRINGS |     |
|---------------------|---------|-----|
| FF-94               |         | J   |
|                     |         | INC |
| COMPRESSION SPRINGS | SI      |     |
|                     |         |     |

COMPONENT

UNIT INCH [mm] SHEET 1 of 1