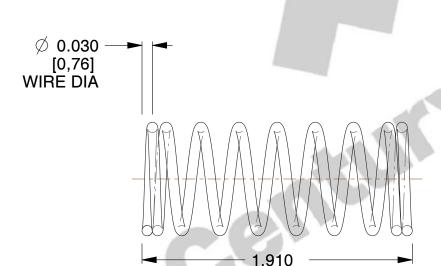

## **NOTES:**

1. Material : Stainless Steel

2. Finish: Glod Irridite

3. Ends: Closed

4. Total Coils: 9.000

5. Sugg. Max. Deflection: 0.480 (in)6. Sugg. Max. Load: 2.600 (lbs)

7. All Drawing Dimensions are in Inches [mm]