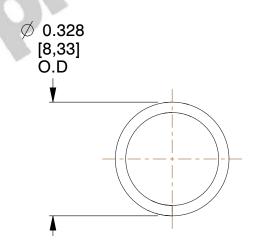

## **NOTES:**

1. Material : Stainless Steel

2. Finish: Glod Irridite

3. Ends: Closed

4. Total Coils: 9.000

5. Sugg. Max. Deflection: 0.480 (in)6. Sugg. Max. Load: 2.600 (lbs)

7. All Drawing Dimensions are in Inches [mm]