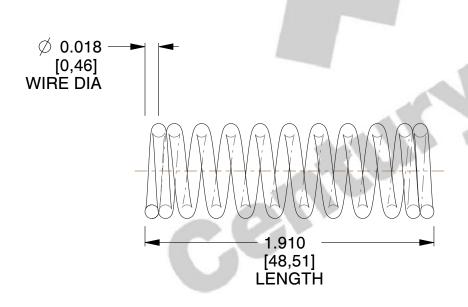

## **NOTES:**

1. Material: Music Wire

2. Finish: Zinc - Z 3. Ends: Closed

4. Total Coils: 11.000

5. Sugg. Max. Deflection: 0.160 (in) 6. Sugg. Max. Load: 2.200 (lbs)

7. All Drawing Dimensions are in Inches [mm]