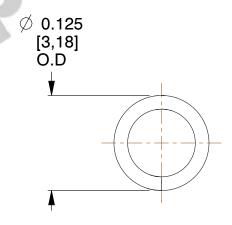

## **NOTES:**

1. Material: Music Wire

2. Finish: Zinc - Z 3. Ends: Closed

4. Total Coils: 11.000

5. Sugg. Max. Deflection: 0.160 (in) 6. Sugg. Max. Load: 2.200 (lbs)

7. All Drawing Dimensions are in Inches [mm]