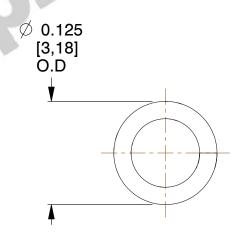

## **NOTES:**

1. Material : Music Wire 2. Finish : Glod Irridite

3. Ends : Closed 4. Total Coils : 7.500

5. Sugg. Max. Deflection: 0.090 (in)6. Sugg. Max. Load: 4.200 (lbs)

7. All Drawing Dimensions are in Inches [mm]