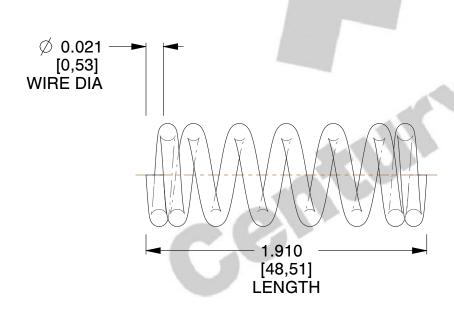

## **NOTES:**

1. Material : Music Wire 2. Finish : Glod Irridite

3. Ends : Closed 4. Total Coils : 7.500

5. Sugg. Max. Deflection: 0.090 (in)6. Sugg. Max. Load: 4.200 (lbs)

7. All Drawing Dimensions are in Inches [mm]