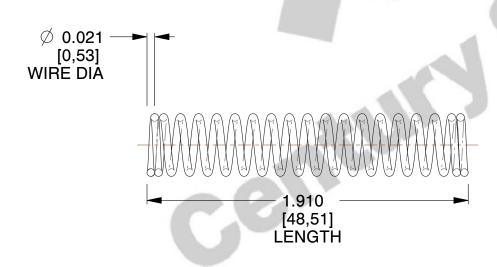

## **NOTES:**

1. Material: Music Wire

2. Finish: Zinc - Z 3. Ends: Closed

4. Total Coils: 19.000

5. Sugg. Max. Deflection: 0.460 (in)6. Sugg. Max. Load: 2.200 (lbs)

7. All Drawing Dimensions are in Inches [mm]