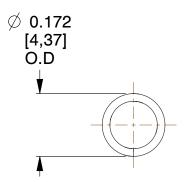

## **NOTES:**

1. Material: Music Wire

2. Finish: Zinc - Z 3. Ends: Closed

4. Total Coils: 19.000

5. Sugg. Max. Deflection: 0.460 (in)6. Sugg. Max. Load: 2.200 (lbs)

7. All Drawing Dimensions are in Inches [mm]