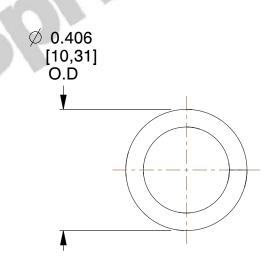

## **NOTES:**

1. Material : Stainless Steel

2. Finish: Glod Irridite

3. Ends: Closed

4. Total Coils: 7.500

5. Sugg. Max. Deflection: 0.250 (in)6. Sugg. Max. Load: 17.000 (lbs)

7. All Drawing Dimensions are in Inches [mm]

1.910

[48,51] LENGTH

This file and any associated information and specifications are provided for reference and evaluation purposes only, and is subject to change without notice. MW Industries makes no representations, warranties or guarantees as to the appropriateness, accuracy, completeness, or suitability for any purpose, of the file, information or specifications. You are solely responsible for the use of the file, information or specifications.