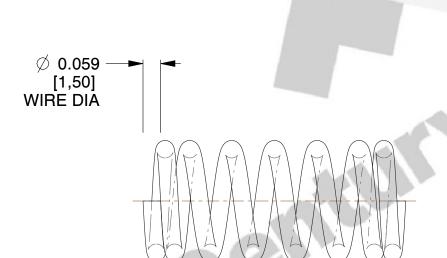

## **NOTES:**

1. Material : Stainless Steel

2. Finish: Glod Irridite

3. Ends: Closed

4. Total Coils: 7.500

5. Sugg. Max. Deflection: 0.250 (in)6. Sugg. Max. Load: 17.000 (lbs)

7. All Drawing Dimensions are in Inches [mm]

1.910

[48,51] LENGTH

This file and any associated information and specifications are provided for reference and evaluation purposes only, and is subject to change without notice. MW Industries makes no representations, warranties or guarantees as to the appropriateness, accuracy, completeness, or suitability for any purpose, of the file, information or specifications. You are solely responsible for the use of the file, information or specifications.