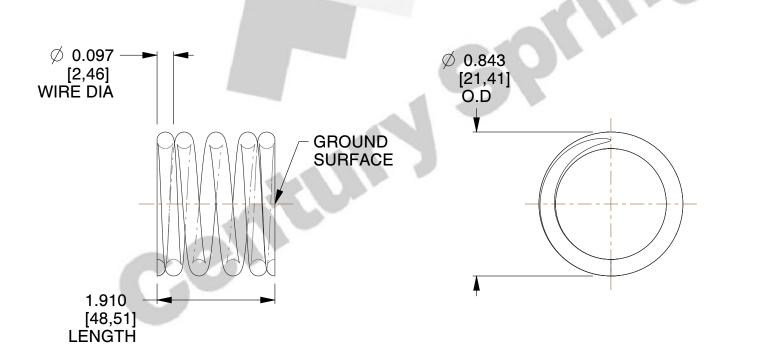

## **NOTES:**

Material : Stainless Steel
 Finish : Glod Irridite

3. Ends : Closed and Ground

4. Total Coils: 5.000

Sugg. Max. Deflection: 0.200 (in)
 Sugg. Max. Load: 18.000 (lbs)

7. All Drawing Dimensions are in Inches [mm]

1.779

SCALE

H-38
IN
COMPRESSION SPRINGS

COMPONENT

UNIT
INCH [mm]
SHEET
1 of 1

**SPRINGS**