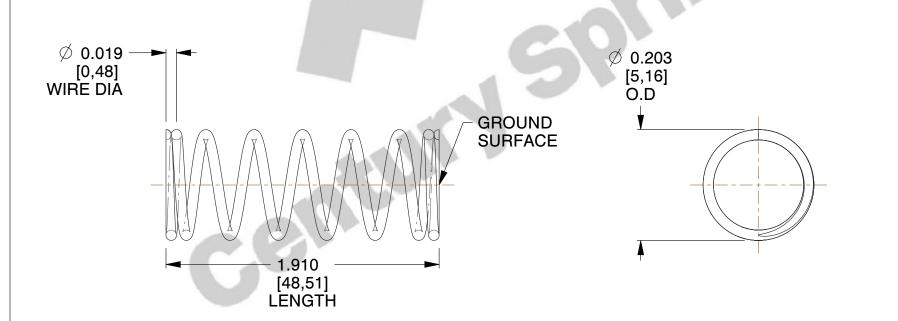

## **NOTES:**

1. Material : Stainless Steel

2. Finish: Glod Irridite

3. Ends: Closed and Ground

4. Total Coils: 8.000

5. Sugg. Max. Deflection: 0.310 (in) 6. Sugg. Max. Load: 1.300 (lbs)

7. All Drawing Dimensions are in Inches [mm]

SCALE

5.690

COMPONENT SPRINGS

H-80

COMPRESSION SPRINGS

sh

UNIT
INCH [mm]
SHEET
1 of 1