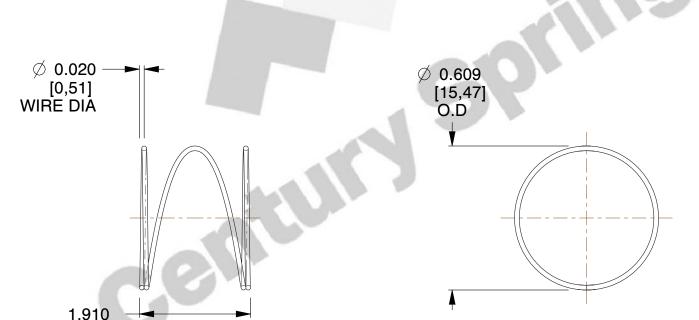

## **NOTES:**

1. Material : Music Wire 2. Finish : Glod Irridite

3. Ends : Closed

4. Total Coils: 3.000

5. Sugg. Max. Deflection: 0.390 (in)6. Sugg. Max. Load: 0.440 (lbs)

7. All Drawing Dimensions are in Inches [mm]