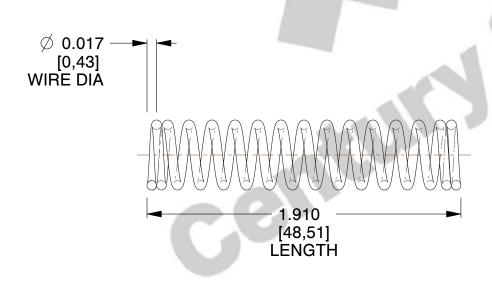

## **NOTES:**

1. Material: Music Wire

2. Finish: Zinc - Z 3. Ends: Closed

4. Total Coils: 15.000

5. Sugg. Max. Deflection: 0.290 (in)6. Sugg. Max. Load: 2.100 (lbs)

7. All Drawing Dimensions are in Inches [mm]