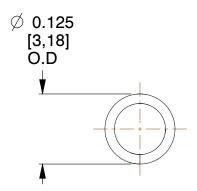

## **NOTES:**

1. Material: Music Wire

2. Finish: Zinc - Z 3. Ends: Closed

4. Total Coils: 15.000

5. Sugg. Max. Deflection: 0.290 (in)6. Sugg. Max. Load: 2.100 (lbs)

7. All Drawing Dimensions are in Inches [mm]