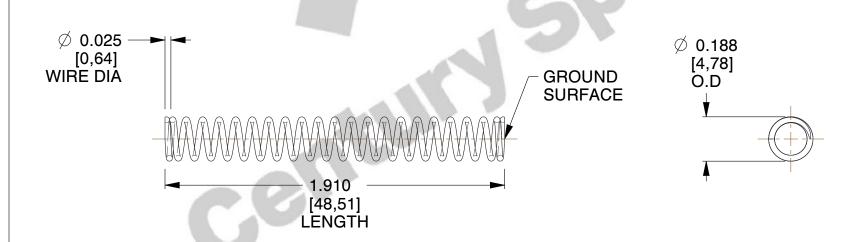

1. Material: Stainless Steel

2. Finish: Glod Irridite

3. Ends: Closed and Ground

4. Total Coils: 22.500

5. Sugg. Max. Deflection: 0.540 (in)

6. Sugg. Max. Load: 3.100 (lbs) 7. All Drawing Dimensions are in Inches [mm]