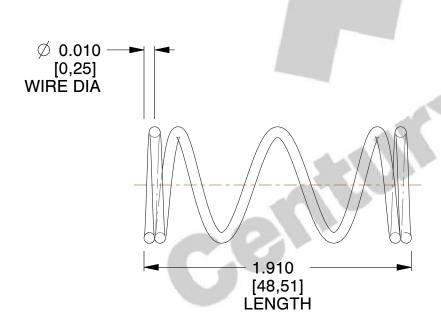

## **NOTES:**

1. Material : Stainless Steel

2. Finish: Glod Irridite

3. Ends: Closed

4. Total Coils: 5.000

5. Sugg. Max. Deflection: 0.090 (in)6. Sugg. Max. Load: 0.380 (lbs)

7. All Drawing Dimensions are in Inches [mm]