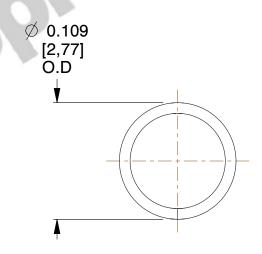

## **NOTES:**

1. Material : Stainless Steel

2. Finish: Glod Irridite

3. Ends: Closed

4. Total Coils: 5.000

5. Sugg. Max. Deflection: 0.090 (in)6. Sugg. Max. Load: 0.380 (lbs)

7. All Drawing Dimensions are in Inches [mm]