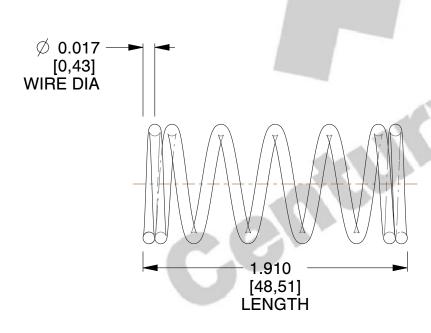

## **NOTES:**

1. Material: Music Wire

2. Finish: Zinc - Z 3. Ends: Closed

4. Total Coils: 7.000

5. Sugg. Max. Deflection: 0.240 (in)6. Sugg. Max. Load: 1.500 (lbs)

7. All Drawing Dimensions are in Inches [mm]