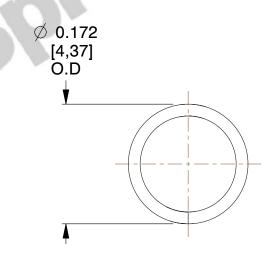

## **NOTES:**

1. Material: Music Wire

2. Finish: Zinc - Z 3. Ends: Closed

4. Total Coils: 7.000

5. Sugg. Max. Deflection: 0.240 (in)6. Sugg. Max. Load: 1.500 (lbs)

7. All Drawing Dimensions are in Inches [mm]