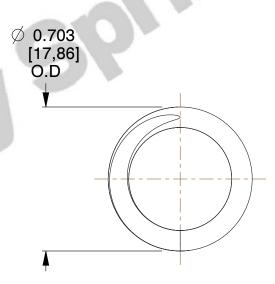

## **NOTES:**

1. Material : Spring Steel 2. Finish : Glod Irridite

3. Ends: Closed and Ground

4. Total Coils: 3.000

5. Sugg. Max. Deflection: 0.070 (in)6. Sugg. Max. Load: 45.000 (lbs)

7. All Drawing Dimensions are in Inches [mm]

SCALE

2.134

COMPONENT SPRINGS

K-12

COMPRESSION SPRINGS

UNIT
INCH [mm]
SHEET
1 of 1