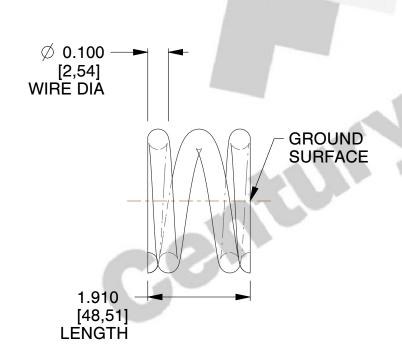

## **NOTES:**

1. Material : Spring Steel 2. Finish : Glod Irridite

3. Ends: Closed and Ground

4. Total Coils: 3.000

5. Sugg. Max. Deflection: 0.070 (in)6. Sugg. Max. Load: 45.000 (lbs)

7. All Drawing Dimensions are in Inches [mm]

SCALE

2.134

COMPONENT SPRINGS

K-12

COMPRESSION SPRINGS

UNIT
INCH [mm]
SHEET
1 of 1