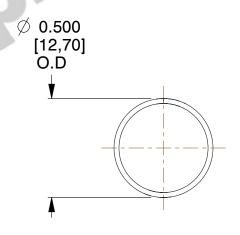

## **NOTES:**

1. Material: Music Wire 2. Finish: Glod Irridite

3. Ends: Closed 4. Total Coils: 8.000

5. Sugg. Max. Deflection: 1.200 (in) 6. Sugg. Max. Load: 1.100 (lbs)

7. All Drawing Dimensions are in Inches [mm]