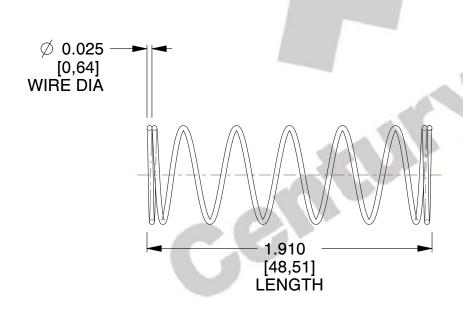

## **NOTES:**

1. Material: Music Wire 2. Finish: Glod Irridite

3. Ends: Closed 4. Total Coils: 8.000

5. Sugg. Max. Deflection: 1.200 (in) 6. Sugg. Max. Load: 1.100 (lbs)

7. All Drawing Dimensions are in Inches [mm]