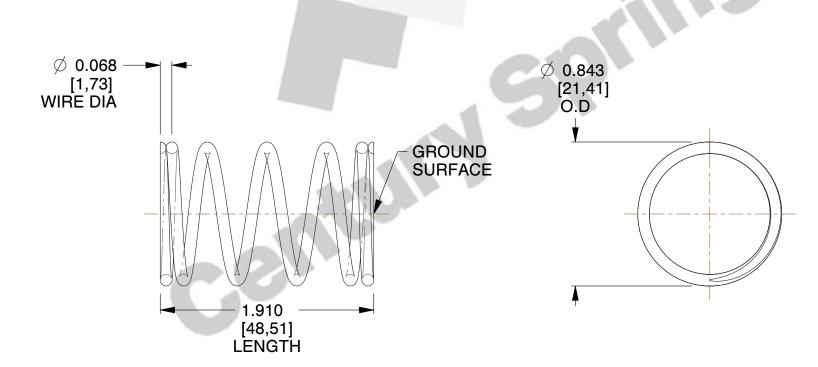

## **NOTES:**

1. Material : Spring Steel 2. Finish: Gold Irridite - GI

3. Ends: Closed and Ground

4. Total Coils: 6.000

5. Sugg. Max. Deflection: 0.820 (in) 6. Sugg. Max. Load: 14.000 (lbs)

7. All Drawing Dimensions are in Inches [mm]

SCALE

1.779

| COMPONENT                | SPRINGS |         |
|--------------------------|---------|---------|
| K-63 COMPRESSION SPRINGS |         | UNIT    |
|                          |         | INCH [m |
|                          |         | SHEE    |
|                          |         | 1 of 1  |