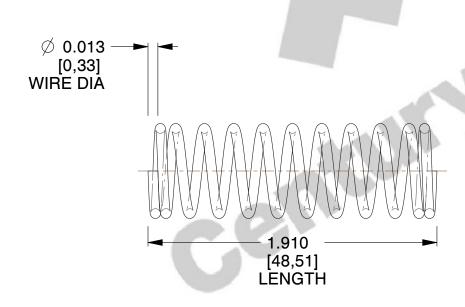

## **NOTES:**

1. Material : Stainless Steel

2. Finish: Glod Irridite

3. Ends: Closed

4. Total Coils: 11.500

Sugg. Max. Deflection: 0.210 (in)
Sugg. Max. Load: 0.570 (lbs)

7. All Drawing Dimensions are in Inches [mm]