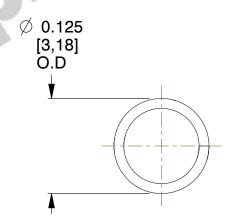

## **NOTES:**

1. Material : Stainless Steel

2. Finish: Glod Irridite

3. Ends: Closed

4. Total Coils: 11.500

Sugg. Max. Deflection: 0.210 (in)
Sugg. Max. Load: 0.570 (lbs)

7. All Drawing Dimensions are in Inches [mm]