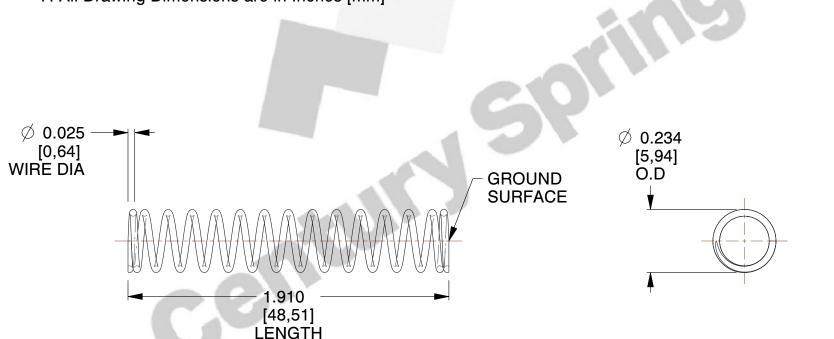

## **NOTES:**

Material : Stainless Steel
 Finish : Glod Irridite

3. Ends: Closed and Ground

4. Total Coils: 15.500

5. Sugg. Max. Deflection: 0.620 (in)6. Sugg. Max. Load: 2.500 (lbs)

7. All Drawing Dimensions are in Inches [mm]