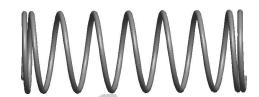

## **NOTES:**

1. Material: Hard Drawn

2. Finish: Zinc - Z3. Ends: Closed4. Total Coils: 9.000

5. Sugg. Max. Deflection: 0.630 (in)6. Sugg. Max. Load: 0.630 (lbs)

7. All Drawing Dimensions are in Inches [mm]