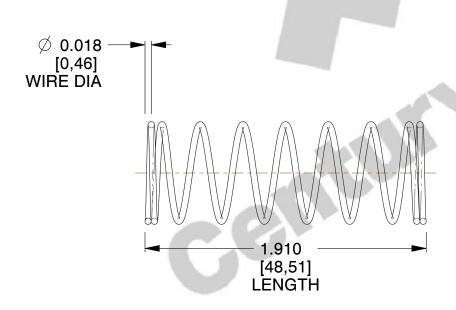

## **NOTES:**

1. Material: Hard Drawn

2. Finish: Zinc - Z3. Ends: Closed4. Total Coils: 9.000

5. Sugg. Max. Deflection: 0.630 (in)6. Sugg. Max. Load: 0.630 (lbs)

7. All Drawing Dimensions are in Inches [mm]