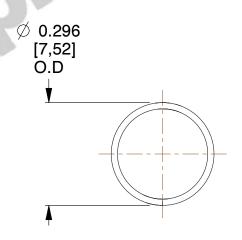

## **NOTES:**

1. Material: Hard Drawn

2. Finish: Zinc - Z3. Ends: Closed4. Total Coils: 9.000

5. Sugg. Max. Deflection: 0.630 (in)6. Sugg. Max. Load: 0.630 (lbs)

7. All Drawing Dimensions are in Inches [mm]