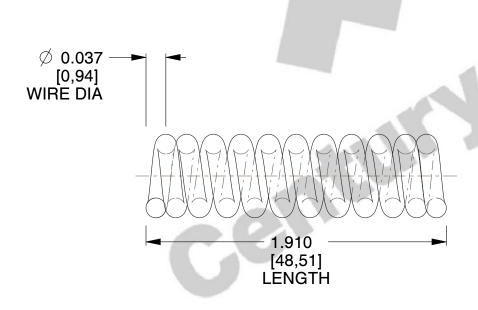

## **NOTES:**

1. Material : Spring Steel 2. Finish : Glod Irridite

3. Ends: Closed

4. Total Coils: 11.000

5. Sugg. Max. Deflection: 0.060 (in)6. Sugg. Max. Load: 11.000 (lbs)

7. All Drawing Dimensions are in Inches [mm]