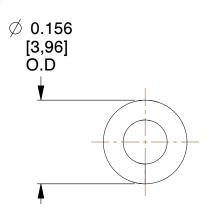

## **NOTES:**

1. Material : Spring Steel 2. Finish : Glod Irridite

3. Ends: Closed

4. Total Coils: 11.000

5. Sugg. Max. Deflection: 0.060 (in)6. Sugg. Max. Load: 11.000 (lbs)

7. All Drawing Dimensions are in Inches [mm]