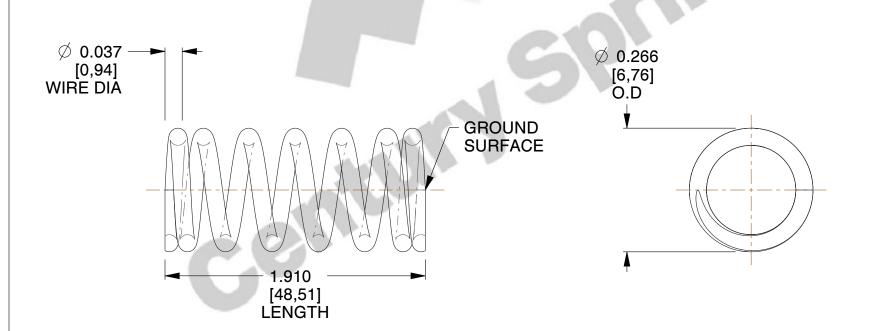

## **NOTES:**

1. Material : Spring Steel

2. Finish: Zinc - Z

3. Ends: Closed and Ground

4. Total Coils: 7.500

5. Sugg. Max. Deflection: 0.170 (in)6. Sugg. Max. Load: 7.200 (lbs)

7. All Drawing Dimensions are in Inches [mm]

SCALE

4.843

COMPONENT SPRINGS

L-85

COMPRESSION SPRINGS

SHEET

1 of 1