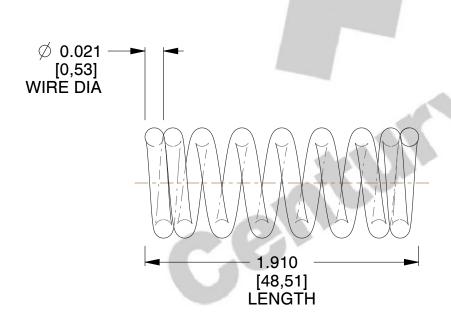

## **NOTES:**

Material : Music Wire
Finish : Gold Irridite - GI

3. Ends : Closed 4. Total Coils : 8.000

5. Sugg. Max. Deflection: 0.100 (in)6. Sugg. Max. Load: 4.200 (lbs)

7. All Drawing Dimensions are in Inches [mm]