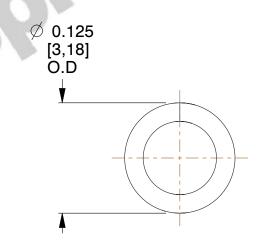

## **NOTES:**

Material : Music Wire
Finish : Gold Irridite - GI

3. Ends : Closed 4. Total Coils : 8.000

5. Sugg. Max. Deflection: 0.100 (in)6. Sugg. Max. Load: 4.200 (lbs)

7. All Drawing Dimensions are in Inches [mm]