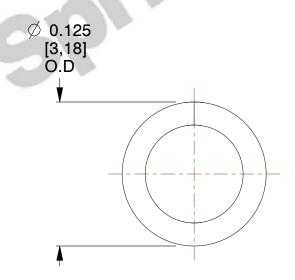

## **NOTES:**

1. Material : Music Wire 2. Finish : Glod Irridite

3. Ends : Closed 4. Total Coils : 4.000

5. Sugg. Max. Deflection: 0.040 (in)6. Sugg. Max. Load: 3.700 (lbs)

7. All Drawing Dimensions are in Inches [mm]