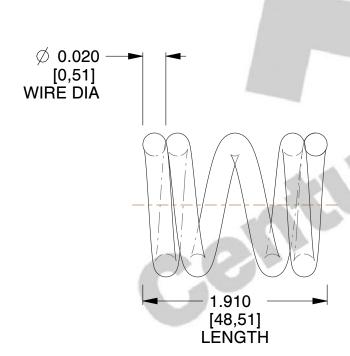

## **NOTES:**

1. Material : Music Wire 2. Finish : Glod Irridite

3. Ends : Closed 4. Total Coils : 4.000

5. Sugg. Max. Deflection: 0.040 (in)6. Sugg. Max. Load: 3.700 (lbs)

7. All Drawing Dimensions are in Inches [mm]