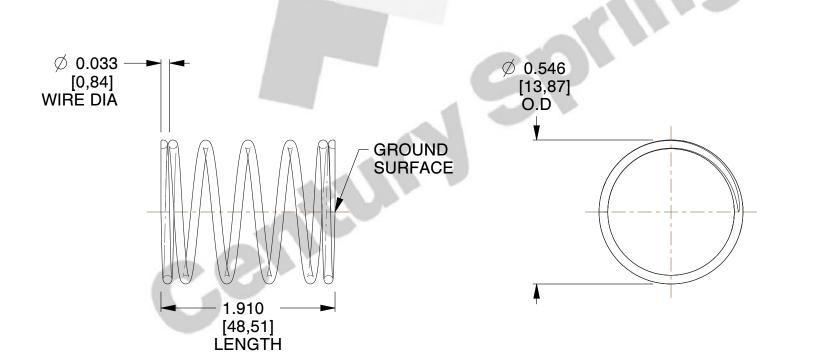

## **NOTES:**

1. Material : Spring Steel 2. Finish: Glod Irridite

3. Ends: Closed and Ground

4. Total Coils: 6.500

5. Sugg. Max. Deflection: 0.440 (in) 6. Sugg. Max. Load: 1.200 (lbs)

7. All Drawing Dimensions are in Inches [mm]

2.747

SCALE

M-109

COMPONENT

**COMPRESSION SPRINGS** 

UNIT INCH [mm] SHEET

1 of 1

**SPRINGS** 