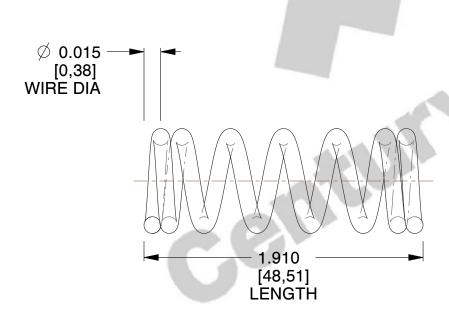

## **NOTES:**

1. Material: Music Wire

2. Finish: Zinc - Z 3. Ends: Closed

4. Total Coils: 7.000

5. Sugg. Max. Deflection: 0.070 (in)6. Sugg. Max. Load: 2.100 (lbs)

7. All Drawing Dimensions are in Inches [mm]