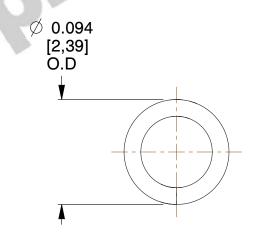

## **NOTES:**

1. Material: Music Wire

2. Finish: Zinc - Z 3. Ends: Closed

4. Total Coils: 7.000

5. Sugg. Max. Deflection: 0.070 (in)6. Sugg. Max. Load: 2.100 (lbs)

7. All Drawing Dimensions are in Inches [mm]