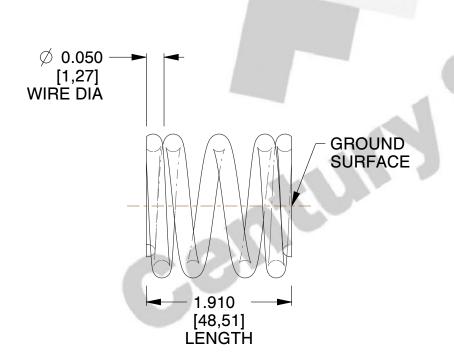

## **NOTES:**

1. Material : Spring Steel 2. Finish : Glod Irridite

3. Ends: Closed and Ground

4. Total Coils: 4.750

5. Sugg. Max. Deflection: 0.150 (in)6. Sugg. Max. Load: 11.000 (lbs)

7. All Drawing Dimensions are in Inches [mm]

SCALE

3.695

| COMPONENT           | SPRINGS |           |
|---------------------|---------|-----------|
| M-24                |         | UNIT      |
|                     |         | INCH [mm] |
| COMPRESSION SPRINGS |         | SHEET     |
|                     |         | 1 of 1    |