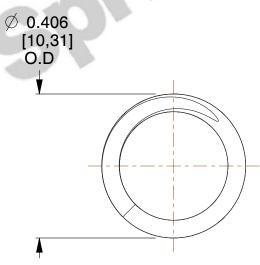

## **NOTES:**

1. Material : Spring Steel 2. Finish : Glod Irridite

3. Ends: Closed and Ground

4. Total Coils: 4.750

5. Sugg. Max. Deflection: 0.150 (in)6. Sugg. Max. Load: 11.000 (lbs)

7. All Drawing Dimensions are in Inches [mm]

SCALE

3.695

| COMPONENT           | SPRINGS |           |
|---------------------|---------|-----------|
| M-24                |         | UNIT      |
|                     |         | INCH [mm] |
| COMPRESSION SPRINGS |         | SHEET     |
|                     |         | 1 of 1    |