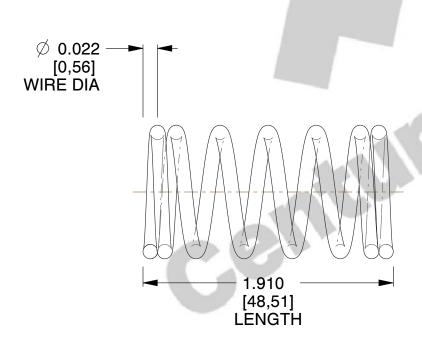

## **NOTES:**

Material : Music Wire
 Finish : Gold Irridite - GI

3. Ends: Closed 4. Total Coils: 7.000

5. Sugg. Max. Deflection: 0.200 (in)6. Sugg. Max. Load: 2.300 (lbs)

7. All Drawing Dimensions are in Inches [mm]