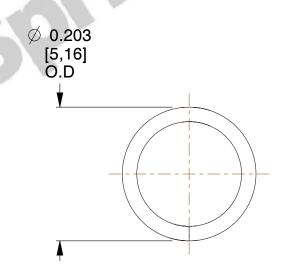

## **NOTES:**

Material : Music Wire
 Finish : Gold Irridite - GI

3. Ends: Closed 4. Total Coils: 7.000

5. Sugg. Max. Deflection: 0.200 (in)6. Sugg. Max. Load: 2.300 (lbs)

7. All Drawing Dimensions are in Inches [mm]