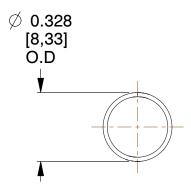

## **NOTES:**

1. Material : Stainless Steel

2. Finish: Glod Irridite

3. Ends: Closed

4. Total Coils: 10.000

5. Sugg. Max. Deflection: 1.100 (in)6. Sugg. Max. Load: 0.980 (lbs)

7. All Drawing Dimensions are in Inches [mm]