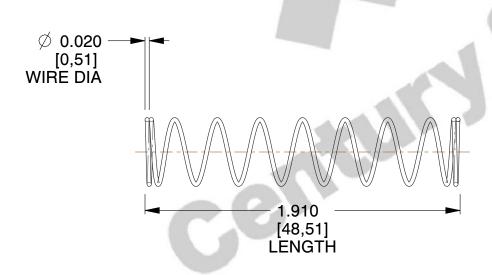

## **NOTES:**

1. Material : Stainless Steel

2. Finish: Glod Irridite

3. Ends: Closed

4. Total Coils: 10.000

5. Sugg. Max. Deflection: 1.100 (in)6. Sugg. Max. Load: 0.980 (lbs)

7. All Drawing Dimensions are in Inches [mm]