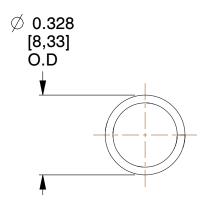

## **NOTES:**

1. Material: Stainless Steel

2. Finish: Glod Irridite

3. Ends: Closed

4. Total Coils: 11.500

5. Sugg. Max. Deflection: 0.700 (in) 6. Sugg. Max. Load: 3.700 (lbs)

7. All Drawing Dimensions are in Inches [mm]