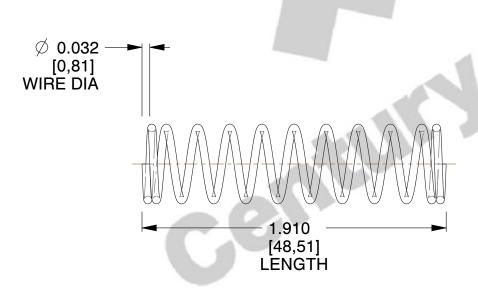

## **NOTES:**

1. Material: Stainless Steel

2. Finish: Glod Irridite

3. Ends: Closed

4. Total Coils: 11.500

5. Sugg. Max. Deflection: 0.700 (in) 6. Sugg. Max. Load: 3.700 (lbs)

7. All Drawing Dimensions are in Inches [mm]