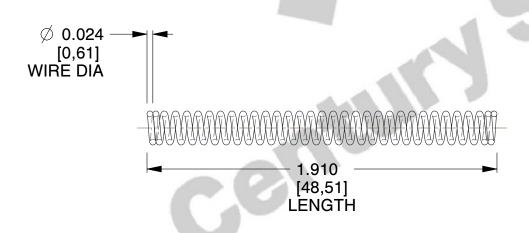

## **NOTES:**

1. Material: Music Wire 2. Finish: Gold Irridite - GI

3. Ends: Closed

4. Total Coils: 32.000

5. Sugg. Max. Deflection: 0.550 (in) 6. Sugg. Max. Load: 5.600 (lbs)

7. All Drawing Dimensions are in Inches [mm]