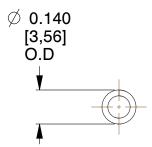

## **NOTES:**

1. Material: Music Wire 2. Finish: Gold Irridite - GI

3. Ends: Closed

4. Total Coils: 32.000

5. Sugg. Max. Deflection: 0.550 (in) 6. Sugg. Max. Load: 5.600 (lbs)

7. All Drawing Dimensions are in Inches [mm]